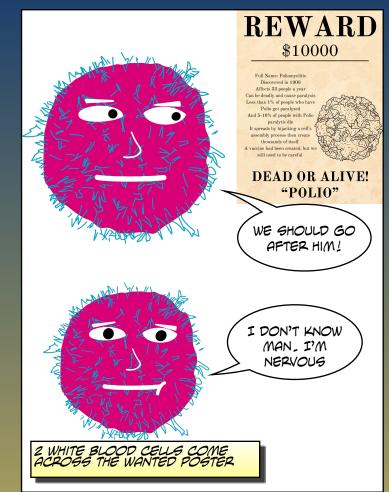

## **FEATURING**

POLIO

## REWARD

\$10000

Full Name: Poliomyelitis
Discovered in 1908
Affects 33 people a year
Can be deadly and cause paralysis
Less than 1% of people who have
Polio get paralyzed
And 5-10% of people with Polio
paralytic die
It spreads by hijacking a cell's
assembly process then create
thousands of itself
A vaccine had been created, but we
still need to be careful