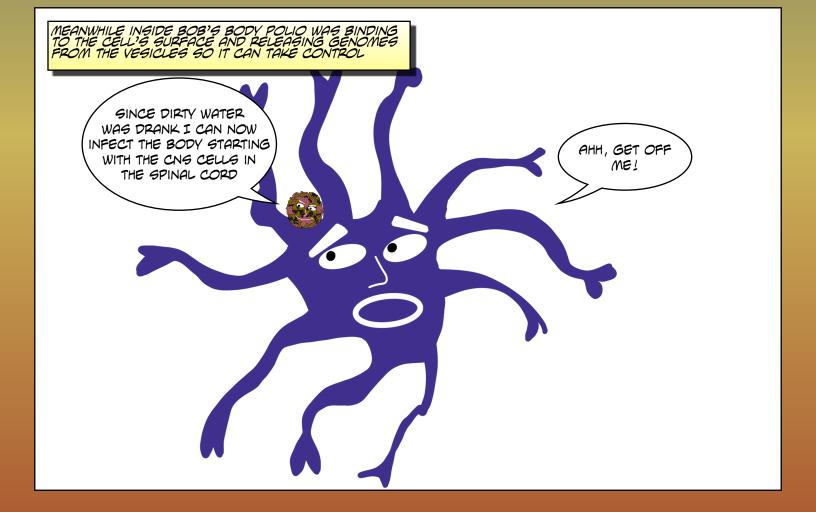

## REWARD

\$10000

Full Name: Poliomyelitis
Discovered in 1908
Affects 33 people a year
Can be deadly and cause paralysis
Less than 1% of people who have
Polio get paralyzed
And 5-10% of people with Polio
paralytic die
It spreads by hijacking a cell's
assembly process then create
thousands of itself
A vaccine had been created, but we
still need to be careful

WE DID

KILL IT BUT NOT

BEFORE IT PARALYZED

THE BODY, IT DID THIS

BECAUSE IT TOOK OVER

ALMOST ALL OF THE

SPINAL CORD

CELLS