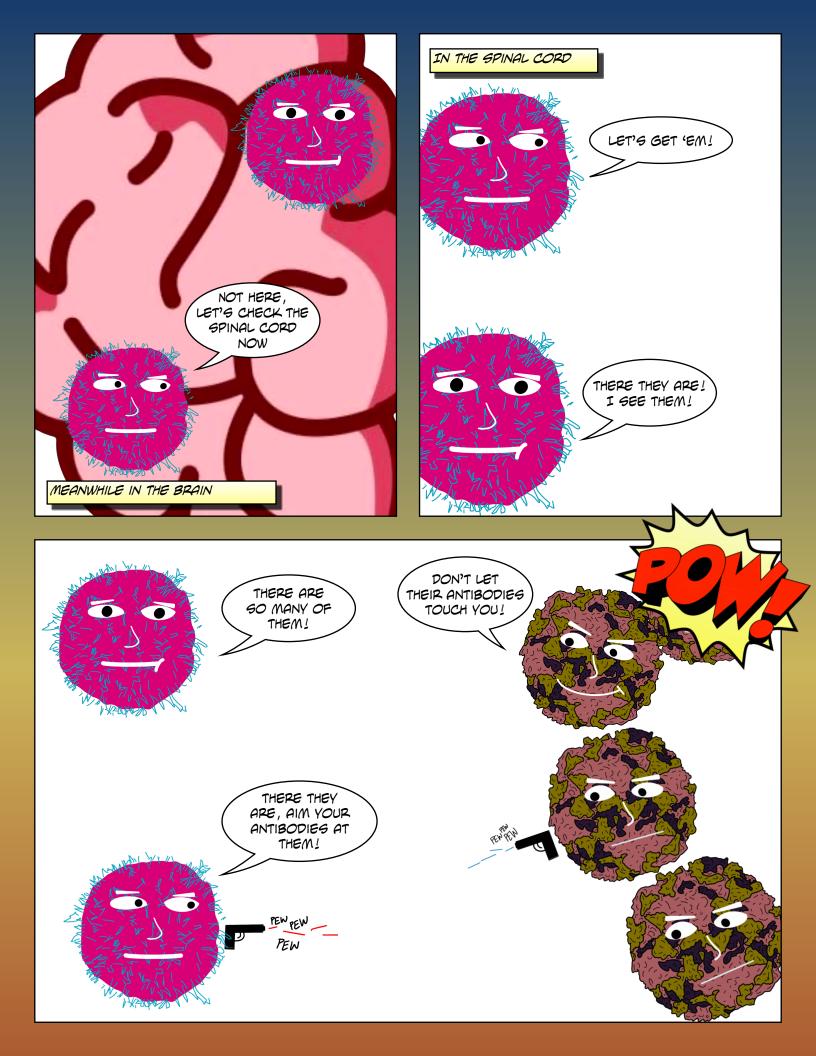

## DEAD OR ALIVE! "POLIO"

BOTH WHITE BLOOD CELLS STATED PRODUCING ANTIBODIES RIGHT AWAY SO THEY COULD DEFEAT THE PEARED POLIO YOU'RE RIGHT, I THINK IT'S WORKING!

WAIT, WHY
DID IT GET
PARALYZED? I
THOUGHT WE KILLED
IT.

WE DID

KILL IT BUT NOT

BEFORE IT PARALYZED

THE BODY, IT DID THIS

BECAUSE IT TOOK OVER

ALMOST ALL OF THE

SPINAL CORD

CELLS