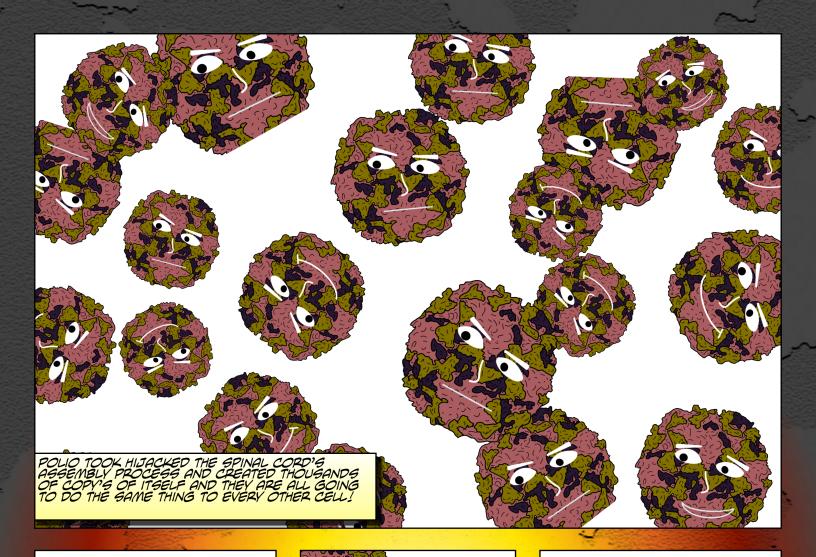

## REWARD

\$10000

Full Name: Poliomyelitis
Discovered in 1908
Affects 33 people a year
Can be deadly and cause paralysis
Less than 1% of people who have
Polio get paralyzed
And 5-10% of people with Polio
paralytic die
It spreads by hijacking a cell's
assembly process then create
thousands of itself
A vaccine had been created, but we
still need to be careful